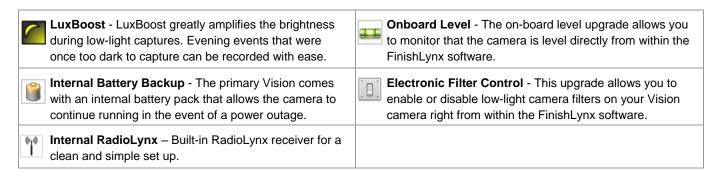

## Components

- Primary Camera: EtherLynx Vision, 2,000 fps x 1280 pixels, color images, timer-enabled, EasyAlign.
  - LuxBoost Low-Light Amplification Option
  - Internal Battery Pack Option
  - Internal Camera Level Option
  - Electronic Filter Option
  - · Internal RadioLynx Option
  - C-Mount f1.2, 8-48mm Motorized Zoom Lens (x2)
- Second Camera: EtherLynx Vision, 2,000 fps x 1280 pixels, color images, EasyAlign, High-Res, upgradeable
- IdentiLynx Full-Frame Video Camera (30 fps, 720p)
- Ultrasonic Wind Gauge (IAAF compliant)
- SeriaLynx (Wired/Wireless) Network Adapter
- 9-Digit Alphanumeric LED Display
- Remote Lens & Remote Camera Positioner (x2)
- · RadioLynx Wireless Start System
- All-inclusive Power, Ethernet, & Start Cable Set
- Tripod & Mounting Hardware for Precise Adjustment
- Professional Tripod with 3m+ elevated mounting
- Built-in Interface to Scoreboards and Wind Gauges
- Full-Access to Lynx Technical Support
- 1-Year Renewable Warranty
- FinishLynx32 Multi-Language\* Photo Finish Software
  - Network COM Port Plug-in
  - Automatic Capture Mode (ACM) Plugin
  - · RadioLynx Wireless Start Plugin
- LynxPad Multi-Language Meet Management Software
  - \* Available in English, Spanish, French, Arabic, German, Italian, Korean, Portuguese (Brazil), Russian, Swedish, Finnish, Chinese (Simp.), Chinese