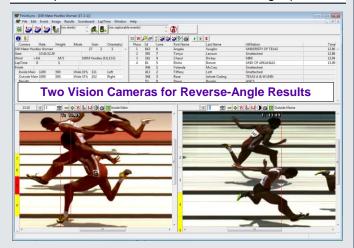

"There should be at least two photo finish cameras in action, one from each side..." - IAAF Rule 165:20 (2014-15)

Multiple-Camera Results System – The Championship Elite Package includes two 2,000 fps EtherLynx Vision cameras so you can capture full-color photo finish images from both sides of the finish line. The package also includes an IdentiLynx full frame video camera so you can produce head-on video that is time-synchronized with your results.

The reverse-angle camera and IdentiLynx video are especially useful in races where the view of an athlete's torso may be obstructed by another competitor making it difficult to establish a finish order. In this case, you can see *three different time-synchronized views* of the finish line in order to evaluate a very close finish with accuracy to up to 1/2000<sup>th</sup> of a second.

2000+ without LuxBoost Vision with LuxBoost

The package also includes two EtherLynx Vision

cameras for full color, reverse-angle results. Both Vision cameras include Automatic Capture Mode and come outfitted with remote control features for easy setup and adjustment at your venue's finish line. The primary Vision camera also includes several premium upgrades that will enhance the ease and quality of your race captures.