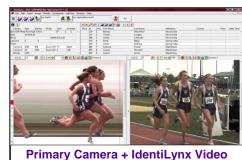

"There should be at least two photo finish cameras in action, one from each side..." - IAAF Rule 165:20 (2014-15)

Multiple-Camera Results System – The Championship Elite Package includes two 2,000 fps EtherLynx Vision cameras so you can capture full-color photo finish images from both sides of the finish line. The package also includes an IdentiLynx full frame video camera so you can produce head-on video that is time-synchronized with your results.

## FinishLynx Championship Elite Package for Athletics

The **Championship Elite Package** is an all-inclusive athletics timing system with two photo-finish cameras and an IdentiLynx head-on video camera so you can capture 3 different views of the finish line. The system meets all IAAF timing guidelines and enables you to produce accurate, full-color, reverse-angle results.