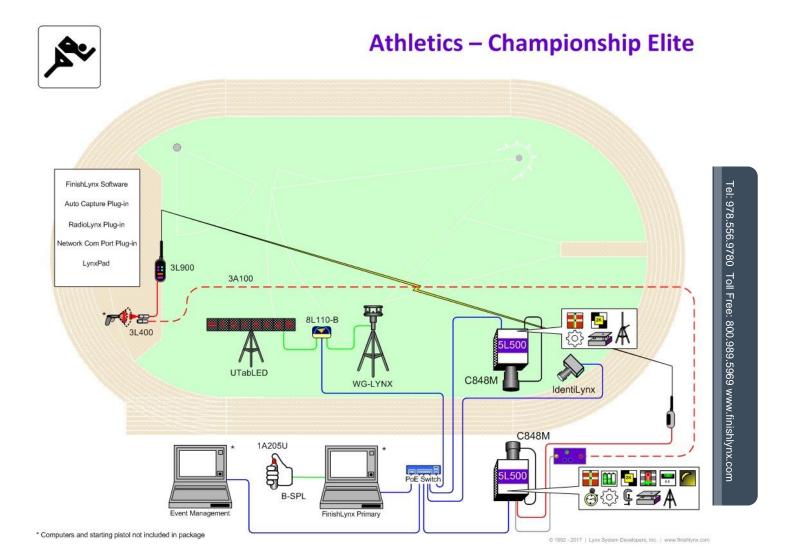

IAAF- Approved 3-Camera Timing System (2 Photo Finish Cameras + 1 IdentiLynx) with Advanced Camera & Network Options

The **CHAMPIONSHIP ELITE** Package includes all the components of the **CHAMPIONSHIP** Package, plus:

## Components

- Primary Camera: EtherLynx Vision, 2,000 fps x 1280 pixels, color images, timer-enabled, EasyAlign.
  - LuxBoost Low-Light Amplification Option
  - Internal Battery Pack Option
  - Internal Camera Level Option
  - Electronic Filter Option
  - · Internal RadioLynx Option
  - C-Mount f1.2, 8-48mm Motorized Zoom Lens (x2)
- Second Camera: EtherLynx Vision, 2,000 fps x 1280 pixels, color images, EasyAlign, High-Res, upgradeable
- IdentiLynx Full-Frame Video Camera (30 fps, 720p)
- Ultrasonic Wind Gauge (IAAF compliant)
- SeriaLynx (Wired/Wireless) Network Adapter
- 9-Digit Alphanumeric LED Display
- Remote Lens & Remote Camera Positioner (x2)
- · RadioLynx Wireless Start System
- All-inclusive Power, Ethernet, & Start Cable Set
- Tripod & Mounting Hardware for Precise Adjustment
- Professional Tripod with 3m+ elevated mounting
- Built-in Interface to Scoreboards and Wind Gauges
- Full-Access to Lynx Technical Support
- 1-Year Renewable Warranty
- FinishLynx32 Multi-Language\* Photo Finish Software
  - Network COM Port Plug-in
  - Automatic Capture Mode (ACM) Plugin
  - · RadioLynx Wireless Start Plugin
- LynxPad Multi-Language Meet Management Software
  - \* Available in English, Spanish, French, Arabic, German, Italian, Korean, Portuguese (Brazil), Russian, Swedish, Finnish, Chinese (Simp.), Chinese

## FinishLynx Championship Elite Package for Athletics

The **Championship Elite Package** is an all-inclusive athletics timing system with two photo-finish cameras and an IdentiLynx head-on video camera so you can capture 3 different views of the finish line. The system meets all IAAF timing guidelines and enables you to produce accurate, full-color, reverse-angle results.

## FinishLynx Championship Elite Package for Athletics

The Championship Elite Package includes all the components from the Championship package (like IdentiLynx, ACM, and an LED display), as well as a 3+ meter camera tripod and key networking enhancements like SeriaLynx and NCP so you can integrate serial devices across your timing network.