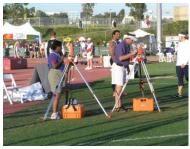

#### CHAMPIONSHIP ELITE BENEFITS

The Championship Elite Field Package adds an additional IAAF-compliant wind gauge kit (2 total), 2 extra LED displays (4 total), and a second LaserLynx EDM unit (2 total). It also includes 3 more SeriaLynx wireless units (6 total), which enable data from all the peripheral devices to be shared wirelessly with FieldLynx netbooks, meet management computers, or FinishLynx timing computers. The additional displays, stand-alone wind gauge, and LaserLynx unit make the Championship Elite Package an excellent choice for large meets looking to capture IAAF-certified field event results.