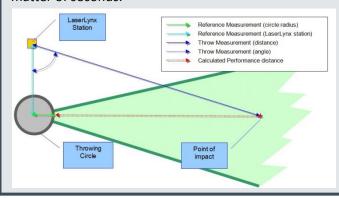

# CHAMPIONSHIP & CHAMPIONSHIP ELITE FIELD PACKAGES

The two Championship-level Field Packages build on the components of the Competition packages, adding additional displays and the LaserLynx PRO Electronic Distance Measurement system. LaserLynx is a laser-based distance measurement device that produces accurate, computer-generated measurements for field events (throws: Shotput, Javelin, Discus, and Hammer; and horizontal jumps: Long Jump and Triple Jump). LaserLynx combines with the FieldLynx event software to integrate laser measurements across the FinishLynx results network with meet management databases, and scoreboards. LaserLynx is accurate to ±2mm and ±2 angular seconds, which easily exceeds IAAF guidelines.

## SIGHT, CLICK, AND DISPLAY

Measuring throws with LaserLynx is simple. After a throw is complete, a meet official places the prism at the point of impact and the LaserLynx operator "sights" it with the laser. Then tapping the icon on the FieldLynx unit will instantly calculate the athlete's mark. LaserLynx measurements can be sent wirelessly to the LED displays for excellent engagement of fans, athletes, and announcers. Marks can also be sent to the meet management software instantly using the NetExchange server.