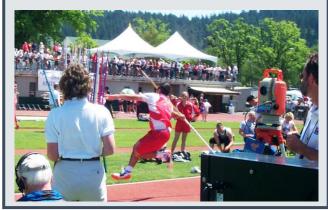

## SIGHT, CLICK, AND DISPLAY

Measuring throws with LaserLynx is simple. After a throw is complete, a meet official places the prism at the point of impact and the LaserLynx operator "sights" it with the laser. Then tapping the icon on the FieldLynx unit will instantly calculate the athlete's mark. LaserLynx measurements can be sent wirelessly to the LED displays for excellent engagement of fans, athletes, and announcers. Marks can also be sent to the meet management software instantly using the NetExchange server.