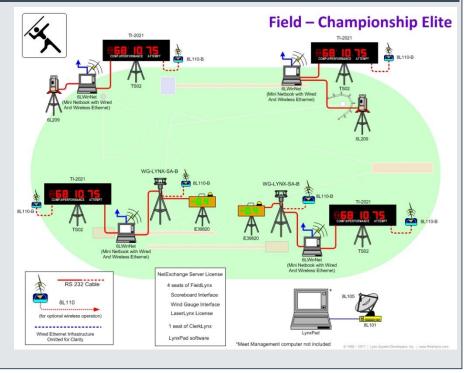

#### CHAMPIONSHIP ELITE BENEFITS

The Championship Elite Field Package adds an additional IAAF-compliant wind gauge kit (2 total), 2 extra LED displays (4 total), and a second LaserLynx EDM unit (2 total). It also includes 3 more SeriaLynx wireless units (6 total), which enable data from all the peripheral devices to be shared wirelessly with FieldLynx netbooks, meet management computers, or FinishLynx timing computers. The additional displays, stand-alone wind gauge, and LaserLynx unit make the Championship Elite Package an excellent choice for large meets looking to capture IAAF-certified field event results.

### COMPONENTS: FIELD CHAMPIONSHIP ELITE PACKAGE

- 4 Windows Netbook Computers
- 4 Seats of FieldLynx Field Event Software
  - Scoreboard Interface FieldLynx Plug-in
  - Wind Gauge Interface FieldLynx Plug-in
  - LaserLynx Interface FieldLynx Plug-in
- 1 Seat of ClerkLynx Remote Clerking Tool
- NetExchange Field Event Server License
- 2x Ultrasonic Wind Gauge Kit & Battery Pack
- 4x (7-Digit) 10" LED Displays with tripods
- AirLynx Wireless 802.11 Gateway and Amplified Antenna Kit
- 6x Wireless SeriaLynx units (RS232 to Ethernet convertors)
- 2 (4-Digit) 6" LED Wind Gauge Displays & Countdown Timers
- 2x LaserLynx PRO Electronic Distance Measurement System