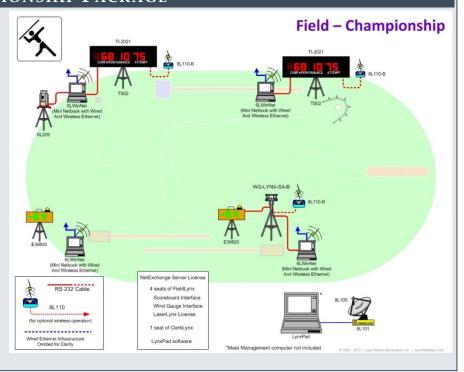

## COMPONENTS: FIELD CHAMPIONSHIP PACKAGE

- 4 Windows Netbook Computers
- 4 Seats of FieldLynx Field Event Software
  - Scoreboard Interface FieldLynx Plug-in
  - Wind Gauge Interface FieldLynx Plug-in
  - LaserLynx Interface FieldLynx Plug-in
- 1 Seat of ClerkLynx Remote Clerking Tool
- NetExchange Field Event Server License
- Ultrasonic Wind Gauge Kit & Battery Pack
- 2 (7-Digit) 10" LED Displays with tripods
- AirLynx Wireless 802.11 Gateway and Amplified Antenna Kit
- 3 Wireless SeriaLynx units (RS232 to Ethernet convertors)
- 2 (4-Digit) 6" LED Wind Gauge Displays & Countdown Timers
- LaserLynx PRO Electronic Distance Measurement System